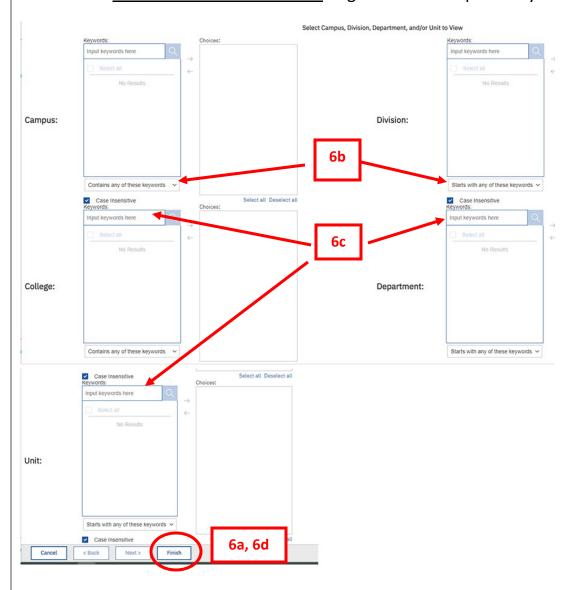

#### 6a - Supervisors can just hit the Finish button at the bottom and pull up their unit.

# Those with divisional access can filter data for a particular unit by taking the following steps:

**6b**-You can search for specific delegates by choosing Division, Department, or Unit and selecting the dropdown that says "Contains any of these keywords."

**6c**-Then enter keywords in the field, and click the magnifying glass to see the results.In the results panel, select your choice,

**6d**-click the <u>Finish button at the bottom</u> to generate the report for your hierarchy.