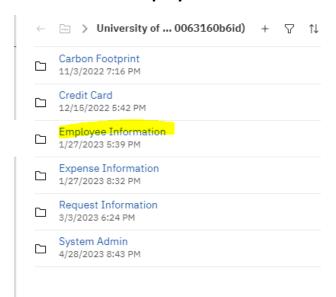

#### **Job Aid: Reports of Delegates**

## **Reports of Delegates**

This report will show who delegates are for a traveler. Reports can only be generated by CBO's and supervisors they assign. Note: The shaded rows (below) are for Expense reports and the non-shaded rows are Requests.

Sign in to Concur. On the top ribbon, select Reporting:

1 - On the top ribbon, select Reporting. Click the down arrow and select Intelligence.



#### 2 - Select Team Content



### 3 - On the next screen, you will select University of Maryland – College Park



#### 4 - Now select Employee Information



#### 5 - Then select Employee Delegates



#### 6a - Supervisors can just hit the Finish button at the bottom and pull up their unit.

# Those with divisional access can filter data for a particular unit by taking the following steps:

**6b**-You can search for specific delegates by choosing Division, Department, or Unit and selecting the dropdown that says "Contains any of these keywords."

**6c**-Then enter keywords in the field, and click the magnifying glass to see the results.In the results panel, select your choice,

**6d**-click the <u>Finish button at the bottom</u> to generate the report for your hierarchy.



7 – A list of employee delegates will appear.

To download the list, click the down arrow to the right of the PLAY button and select the type of output you prefer, the rep