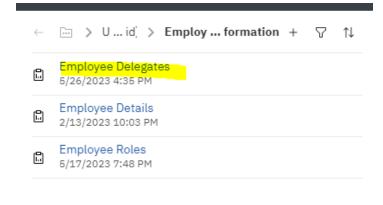

#### **Job Aid: Reports of Delegates**

## **Reports of Delegates**

This report will show who delegates are for a traveler. Reports can only be generated by CBO's and supervisors they assign. Note: The shaded rows (below) are for Expense reports and the non-shaded rows are Requests.

Sign in to Concur. On the top ribbon, select Reporting:

1 - On the top ribbon, select Reporting. Click the down arrow and select Intelligence.



#### 2 - Select Team Content



### 3 - On the next screen, you will select University of Maryland – College Park



#### 4 - Now select Employee Information



#### 5 - Then select Employee Delegates



#### 6a - Supervisors can just hit the Finish button at the bottom and pull up their unit.

# Those with divisional access can filter data for a particular unit by taking the following steps:

**6b**-You can search for specific delegates by choosing Division, Department, or Unit and selecting the dropdown that says "Contains any of these keywords."

**6c**-Then enter keywords in the field, and click the magnifying glass to see the results.In the results panel, select your choice,

**6d**-click the <u>Finish button at the bottom</u> to generate the report for your hierarchy.



7 – A list of employee delegates will appear.

To download the list, click the down arrow to the right of the PLAY button and select the type of output you prefer, the report will generate.