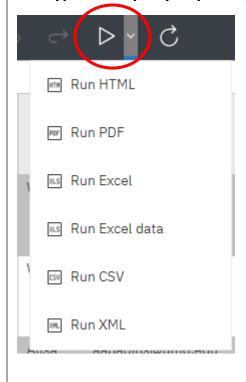

7 – A list of employee delegates will appear.

To download the list, click the down arrow to the right of the PLAY button and select the type of output you prefer, the report will generate.