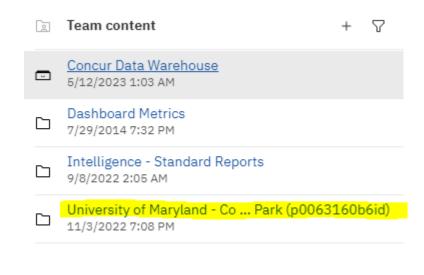

### 3 - On the next screen, you will select University of Maryland – College Park