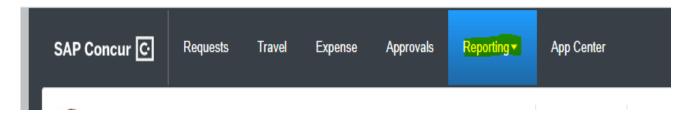

Sign in to Concur. On the top ribbon, select Reporting:

1 - On the top ribbon, select Reporting. Click the down arrow and select Intelligence.