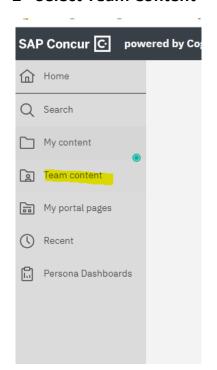

#### **Job Aid: Reports of Delegates**

## **Reports of Delegates**

This report will show who delegates are for a traveler. Reports can only be generated by CBO's and supervisors they assign. Note: The shaded rows (below) are for Expense reports and the non-shaded rows are Requests.

Sign in to Concur. On the top ribbon, select Reporting:

1 - On the top ribbon, select Reporting. Click the down arrow and select Intelligence.



#### 2 - Select Team Content



### 3 - On the next screen, you will select University of Maryland – College Park



#### 4 - Now select Employee Information



#### 5 - Then select Employee Delegates



#### 6a - Supervisors can just hit the Finish button at the bottom and pull up their unit.

# Those with divisional access can filter data for a particular unit by taking the following steps:

**6b**-You can search for specific delegates by choosing Division, Department, or Unit and selecting the dropdown that says "Contains any of these keywords."

**6c**-Then enter keywords in the field, and click the magnifying glass to see the results.In the results panel, select your choice,

**6d**-click the <u>Finish button at the bottom</u> to generate the report for your hierarchy.



7 – A list of employee delegates will appe