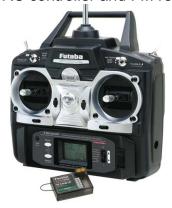

## **Electronic Components:**

- RC controller and FM receiver

- Gear/Servo motor for rudder control

- Speed Controller

- Rechargeable battery packs (up to 12 volts)