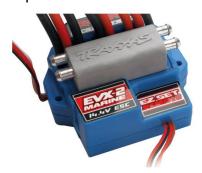

## **Electronic Components:**

- RC controller and FM receiver

- Gear/Servo motor for rudder control

- Speed Controller

- Rechargeable battery packs (up to 12 volts)