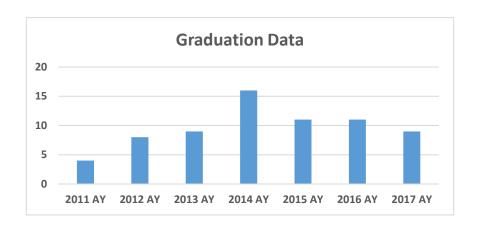

Table D-1. Program Enrollment and Degree Data

**UMES Engineering Program** 

|   | Academic Year |    | Enrollment Year |                 |                 |     | Total<br>Undergr<br>ad | Degrees<br>Awarded |
|---|---------------|----|-----------------|-----------------|-----------------|-----|------------------------|--------------------|
|   |               |    | 1 <sup>st</sup> | 2 <sup>nd</sup> | 3 <sup>rd</sup> | 4th |                        | Bachelors          |
| 1 | 2017-<br>2018 | FT | 56              | 32              | 34              | 32  | 154                    | 7                  |
|   |               | PT | 0               | 0               | 0               | 0   |                        |                    |
| 2 | 2016-<br>2017 | FT | 63              | 41              | 20              | 27  | 151                    | 11                 |
|   |               | PT | 0               | 0               | 0               | 0   |                        |                    |
| 3 | 2015-<br>2016 | FT | 85              | 30              | 11              | 33  | 159                    | 11                 |
|   |               | PT | 0               | 0               | 0               | 0   |                        |                    |
| 4 | 2014-<br>2015 | FT | 54              | 22              | 26              | 29  | 131                    | 16                 |
|   |               | PT | 0               | 0               | 0               | 0   |                        |                    |
| 5 | 2013-         | FT | 33              | 31              | 22              | 18  | 104                    | 9                  |
|   | 2014          | PT | 0               | 0               | 0               | 0   |                        |                    |

Fall term enrollment figures (head count) for the current and preceding four academic years and undergraduate degrees conferred during each of those years.

FT--full time

PT--part time

**UMES Engineering Undergraduate Program Enrollment and Graduation Data** 

Fig.1 Enrollment data (full time and part time combined), Fall 2011 – Fall 2017

Fig. 2 Number of BS Degree Awarded, 2011 Academic Year – 2017 Academic Year