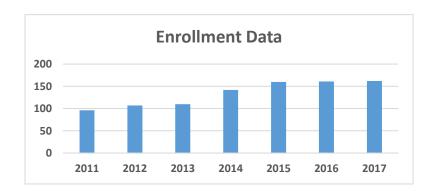

Table D-1. Program Enrollment and Degree Data

**UMES Engineering Program** 

|   | Academic Year |    | Enrollment Year |                 |                 |     | Total<br>Undergr<br>ad | Degrees<br>Awarded |
|---|---------------|----|-----------------|-----------------|-----------------|-----|------------------------|--------------------|
|   |               |    | 1 <sup>st</sup> | 2 <sup>nd</sup> | 3 <sup>rd</sup> | 4th |                        | Bachelors          |
| 1 | 2017-<br>2018 | FT | 56              | 32              | 34              | 32  | 154                    | 7                  |
|   |               | PT | 0               | 0               | 0               | 0   |                        |                    |
| 2 | 2016-<br>2017 | FT | 63              | 41              | 20              | 27  | 151                    | 11                 |
|   |               | PT | 0               | 0               | 0               | 0   |                        |                    |
| 3 | 2015-<br>2016 | FT | 85              | 30              | 11              | 33  | 159                    | 11                 |
|   |               | PT | 0               | 0               | 0               | 0   |                        |                    |
| 4 | 2014-<br>2015 | FT | 54              | 22              | 26              | 29  | 131                    | 16                 |
|   |               | PT | 0               | 0               | 0               | 0   |                        |                    |
| 5 | 2013-         | FT | 33              | 31              | 22              | 18  | 104                    | 9                  |
|   | 2014          | PT | 0               | 0               | 0               | 0   |                        |                    |

Fall term enrollment figures (head count) for the current and preceding four academic years and undergraduate degrees conferred during each of those years.

FT--full time

PT--part time

**UMES Engineering Undergraduate Program Enrollment and Graduation Data** 

Fig.1 Enrollment data (full time and part time combined), Fall 2011 – Fall 2017

Fig. 2 Number of BS Degree Awarded, 2011 Academic Year – 2017 Academic Year