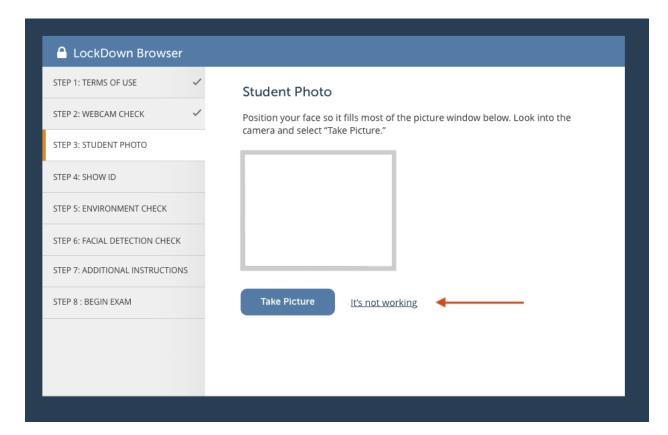

Live chat is accessible from several places in LockDown Browser:

1. **Within the the pre-exam steps.** When working through the pre-exam steps for using a webcam with LockDown Browser, select "It's not working" at any time to access live chat.