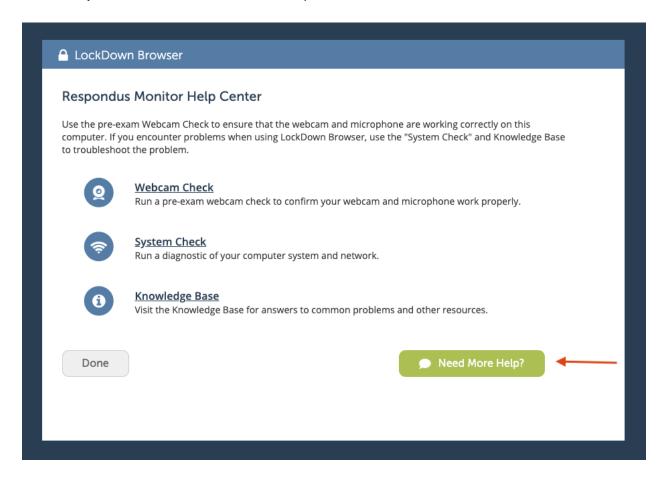

2. Within Help Center. Select the "Need More help?" button.

Both options will walk you through a troubleshooter before beginning a chat with an agent. For technical issues that cannot be solved via live chat, we recommend that you open a ticket with <a href="Respondus Support">Respondus Support</a>.