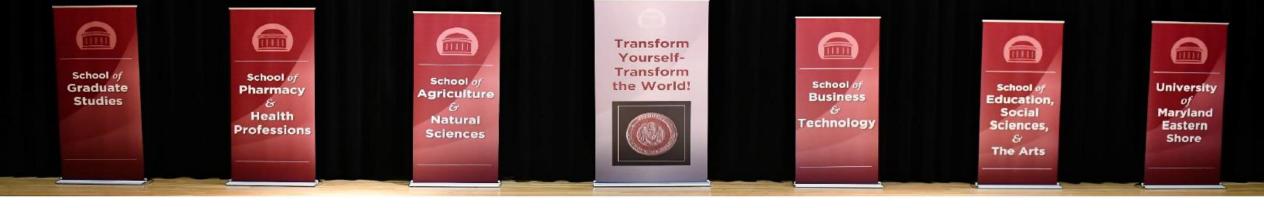

#### Fall 2021 Undergraduate Applications

- Applications: 7,741 (536) (6%)
- Admits:5,951 (978) (17%<sup>1</sup>)

Fall 2021 Confirmed Admits

Confirmed Admits: 550