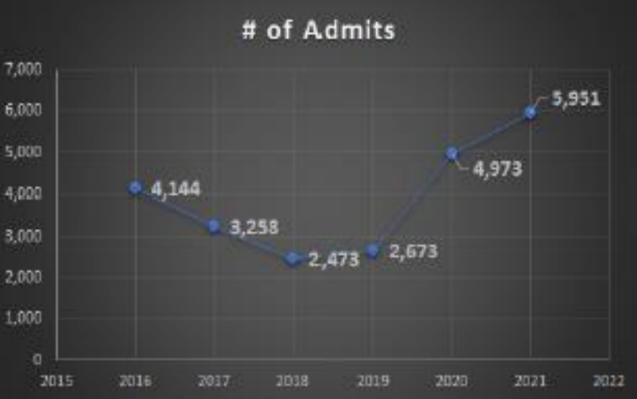

#### Fall 2021 Undergraduate Applications

- Applications: 7,741 (536) (6%)
- Admits:5,951 (978) (17%<sup>1</sup>)

Fall 2021 Confirmed Admits

Confirmed Admits: 550