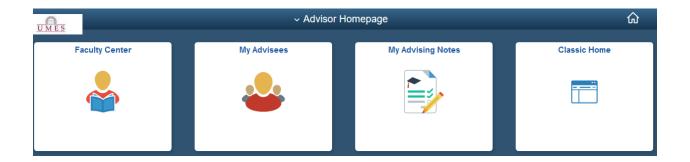

# **Faculty Center**

The Faculty Center tile allows you to access the previous Faculty Center within HawkWeb. Use this to tile to look at your assigned courses, schedule, roster, assignments and more.

## My Advisees

The My Advisees tile will allow the faculty member to access the student's emplid, send an email and view and add an advising note for a specific student.

### My Advising Notes

The Advising Notes tile will allow the faculty to make special notes for any student that they advise.

### Classic Home

The Classic Home tile allows you to access the previous Classic PeopleSoft Menu. All information located in the new Staff Homepage tiles can also be accessed using the Classic Home tile.